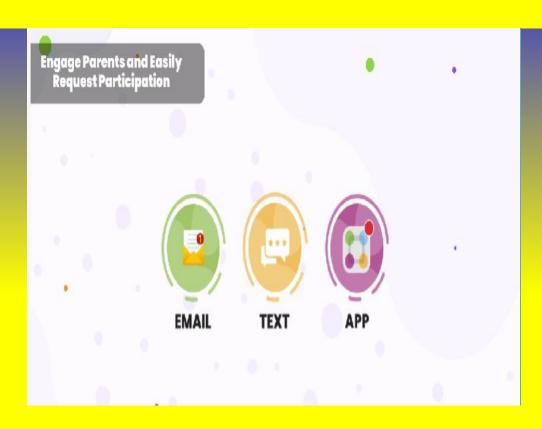

### ParentSquare

ParentSquare provides parents with instant updates sent out by the school in the form of their preference:

**Email** 

**Text** 

App

Make sure you have access to ParentSquare to receive these instant updates!