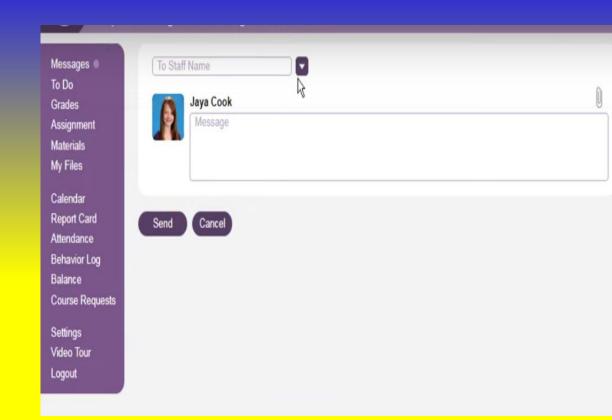

# JupiterEd

Parents and students can message their teacher(s) directly through the **Jupiter Learning** platform.